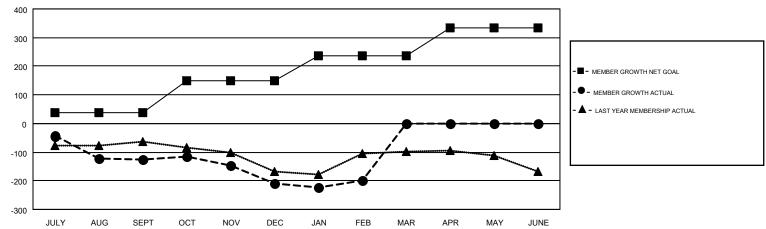

## GMT MONTHLY MEMBERSHIP PROGRESS REPORT

Multiple District 12

GILLOS ILLI OILI

LOCATION: TENNESSEE

Results as of: 2/28/2019

GMT: CARLTON LLOYD

GMT CA 1

|               | Club          | s         |               | Members               |                           |                         |                                                    |  |
|---------------|---------------|-----------|---------------|-----------------------|---------------------------|-------------------------|----------------------------------------------------|--|
|               | RESULTS FOR   | 2018-2019 |               | RESULTS FOR 2018-2019 |                           |                         |                                                    |  |
| QUARTER       | NEW CLUB GOAL | NEW CLUBS | DROPPED CLUBS | QUARTER               | MEMBER GROWTH NET<br>GOAL | MEMBER GROWTH<br>ACTUAL | DROPPED<br>MEMBERS ACTUAL<br>(including transfers) |  |
| JULY/AUG/SEPT | 0             | 0         | 3             | JULY/AUG/SEPT         | 38                        | 124                     | 235                                                |  |
| OCT/NOV/DEC   | 3             | 0         | 2             | OCT/NOV/DEC           | 111                       | 87                      | 160                                                |  |
| JAN/FEB/MAR   | 1             | 0         | 1             | JAN/FEB/MAR           | 87                        | 132                     | 114                                                |  |
| APR/MAY/JUNE  | 2             | 0         | 0             | APR/MAY/JUNE          | 97                        | 0                       | 0                                                  |  |

## GOALS AND ACTUAL MEMBERS CUMULATIVE

| DROPPED CLUBS: 6  DROPPED MEMBERS |           | 96 CLUBS OF 208 ADDED 1 OR MORE<br>NEW MEMBERS | GENDER DISTI<br>MALE<br>FEMALE | 2,998 (63.30%)<br>1,738 (36.70%) |     |
|-----------------------------------|-----------|------------------------------------------------|--------------------------------|----------------------------------|-----|
| DECEASED                          | 46        | CHCK HEDE FOR CHMHI ATIVE                      | TOTAL FAMILY UNIT MEMBERS      |                                  | 980 |
| CLUB CANCELLED OTHER              | 77<br>386 | CLICK HERE FOR CUMULATIVE  MEMBERSHIP DATA     | FAMILY MEMBERS PAYING HALF     |                                  | 497 |
| TOTAL                             | 509       |                                                | DUES                           |                                  |     |