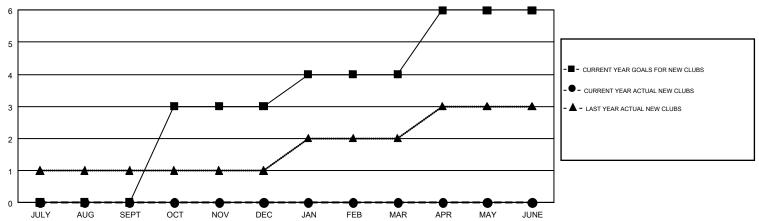

## GMT MONTHLY MEMBERSHIP PROGRESS REPORT

Multiple District 12

GILLOS ILLI OILI

LOCATION: TENNESSEE

Results as of: 2/28/2019

GMT: CARLTON LLOYD

GMT CA 1

|               | Club          | s         |               | Members               |                           |                         |                                                    |  |
|---------------|---------------|-----------|---------------|-----------------------|---------------------------|-------------------------|----------------------------------------------------|--|
|               | RESULTS FOR   | 2018-2019 |               | RESULTS FOR 2018-2019 |                           |                         |                                                    |  |
| QUARTER       | NEW CLUB GOAL | NEW CLUBS | DROPPED CLUBS | QUARTER               | MEMBER GROWTH NET<br>GOAL | MEMBER GROWTH<br>ACTUAL | DROPPED<br>MEMBERS ACTUAL<br>(including transfers) |  |
| JULY/AUG/SEPT | 0             | 0         | 3             | JULY/AUG/SEPT         | 38                        | 124                     | 235                                                |  |
| OCT/NOV/DEC   | 3             | 0         | 2             | OCT/NOV/DEC           | 111                       | 87                      | 160                                                |  |
| JAN/FEB/MAR   | 1             | 0         | 1             | JAN/FEB/MAR           | 87                        | 132                     | 114                                                |  |
| APR/MAY/JUNE  | 2             | 0         | 0             | APR/MAY/JUNE          | 97                        | 0                       | 0                                                  |  |

## GOALS AND ACTUAL NEW CLUBS CUMULATIVE